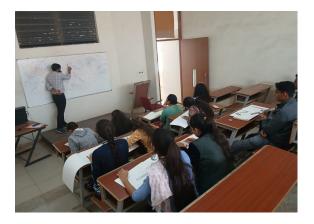

## STTP on "Engineering Drawing Techniques" for industrial application

Date: 4th February 2025 to 8th February 2025

The overall activity of an STTP on "Engineering Drawing Techniques" would typically be structured to provideboth theoretical understanding and practical skills in a series of and hands-onactivities. The focusedsessions, workshops, aim to participantsthrough the essentials of engineeringdrawing, providing comprehensivelearning experience. The event was a great success, and the students' enthusiastic participation reflected their commitment to promoting health awareness within the campus community.